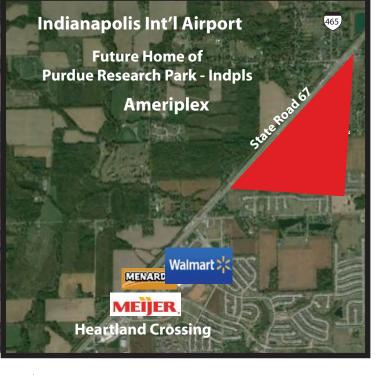

123 acre mixed use development (divisible)
 CS Zoning
 Adjacent to Camby Village subdivision/The

- Bristols Apt community
  Just minutes from Ronald Reagan
- Pkwy, I-70 & Indpls Int'l Airport
  Frontage on State Road 67
- State Road 67 traffic count 29,910 vpd