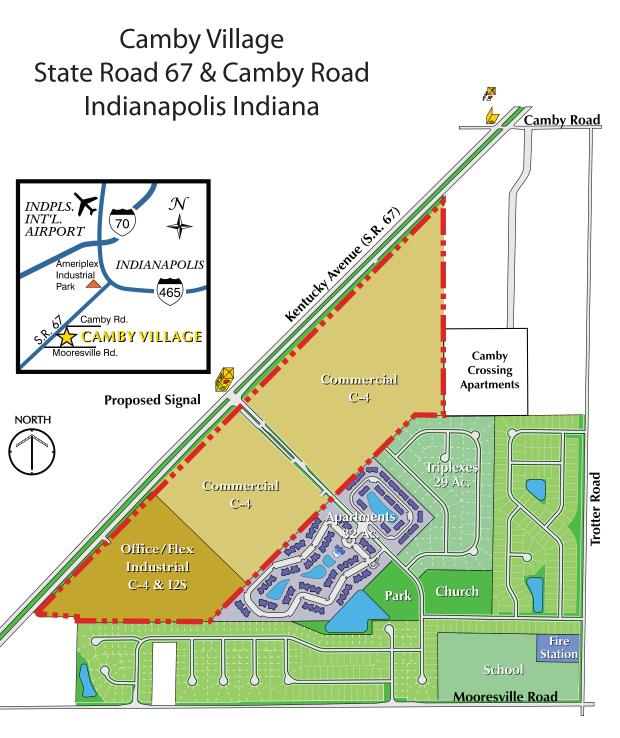

123 acre mixed use development (divisible)
 CS Zoning
 Adjacent to Camby Village subdivision/The

- Bristols Apt community
  Just minutes from Ronald Reagan
- Pkwy, I-70 & Indpls Int'l Airport
  Frontage on State Road 67
- State Road 67 traffic count 29,910 vpd